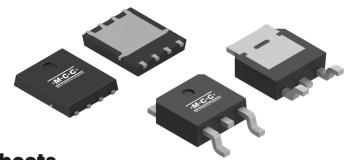

### **Benefits**

These 100V P-channel MOSFETs reduce power losses while enhancing system performance.

Compact DFN5060 and DPAK packages enable efficient board use, supporting versatile and flexible product designs.

### **Product Attributes, Parametrics & Datasheets**

| Product    | Туре                      | Package          | Drain-<br>Source<br>Voltage | Drain-Source<br>On-Resistance<br>RDS(on)(max) | Mounting<br>Type           | Datasheet   |
|------------|---------------------------|------------------|-----------------------------|-----------------------------------------------|----------------------------|-------------|
| MCAC085P10 | P-Channel<br>Power MOSFET | DFN5060          | -100V                       | 85mΩ                                          | Surface-<br>Mount<br>(SMD) | <u>Info</u> |
| MCAC055P10 | P-Channel<br>Power MOSFET | DFN5060          | -100V                       | 55mΩ                                          | Surface-<br>mount<br>(SMD) | <u>Info</u> |
| MCU055P10  | P-Channel<br>Power MOSFET | DPAK<br>(TO-252) | -100V                       | 55mΩ                                          | Surface-<br>mount<br>(SMD) | <u>Info</u> |
| MCU085P10  | P-Channel<br>Power MOSFET | DPAK<br>(TO-252) | -100V                       | 85mΩ                                          | Surface-<br>mount<br>(SMD) | <u>Info</u> |