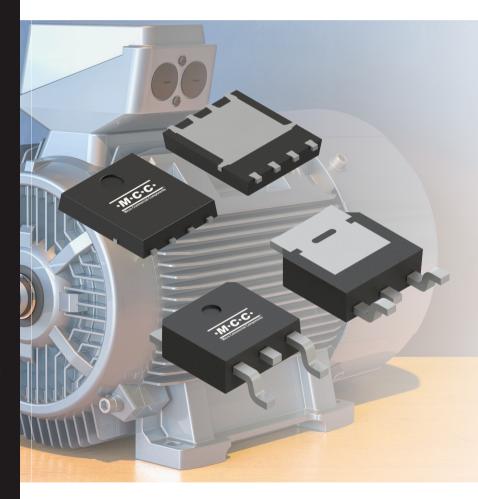

### Versatile & Powerful: MCC's 100V P-channel MOSFETs with Low RDS(on)

# Superior Performance in DFN5060 and DPAK Packages

### **Benefits**

These 100V P-channel MOSFETs reduce power losses while enhancing system performance.

Compact DFN5060 and DPAK packages enable efficient board use, supporting versatile and flexible product designs.