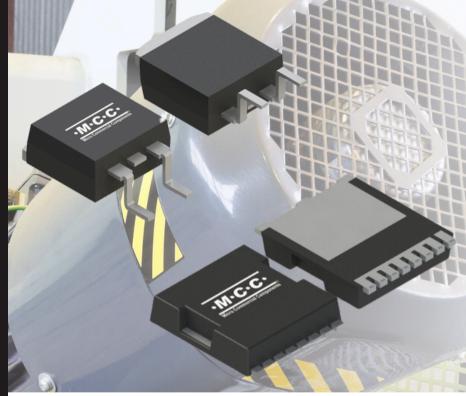

#### Features

- Exceptional thermal performance Low RDS(on) for efficient power handling High power density package for
- enhanced durability
- Split-gate trench (SGT) technology for
- improved performance and efficiency Designed for harsh industrial conditions
- Excellent thermal dissipation for stable operation in high-temperature environments
- Offers versatile packaging options, including D2PAK and TOLL
- Excellent noise immunity for enhanced system stability
- Suitable for a wide range of demanding applications

### **Parametrics & Datasheets:**

| Product    | ТҮРЕ          | Package | Drain-Source<br>Voltage VDS | Gate-Source<br>Voltage VGS | Mounting Type | Datasheet   |
|------------|---------------|---------|-----------------------------|----------------------------|---------------|-------------|
| MCB220N15Y | Power MOSFETS | D2PAK   | 150V                        | 20V                        | Surface Mount | Info        |
| MCTL80N20Y | Power MOSFETS | TOLL-8L | 200V                        | 20V                        | Surface Mount | <u>Info</u> |