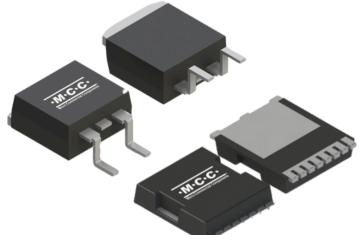

#### Features

- Exceptional thermal performance Low RDS(on) for efficient power handling High power density package for
- enhanced durability
- Split-gate trench (SGT) technology for
- improved performance and efficiency Designed for harsh industrial conditions
- Excellent thermal dissipation for stable operation in high-temperature environments
- Offers versatile packaging options, including D2PAK and TOLL
- Excellent noise immunity for enhanced system stability
- Suitable for a wide range of demanding applications

### **Parametrics & Datasheets:**

| Product    | ТҮРЕ          | Package | Drain-Source<br>Voltage VDS | Gate-Source<br>Voltage VGS | Mounting Type | Datasheet   |
|------------|---------------|---------|-----------------------------|----------------------------|---------------|-------------|
| MCB220N15Y | Power MOSFETS | D2PAK   | 150V                        | 20V                        | Surface Mount | Info        |
| MCTL80N20Y | Power MOSFETS | TOLL-8L | 200V                        | 20V                        | Surface Mount | <u>Info</u> |