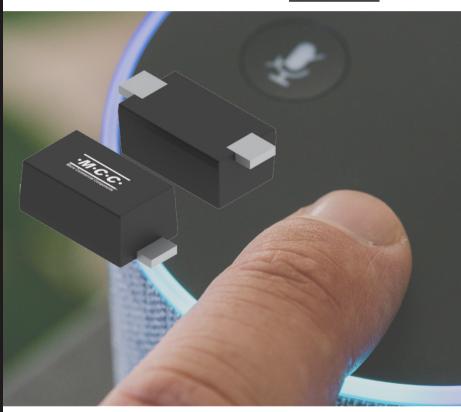

# **Speed Meets High** Performance in MCC's 1.5 Amp Fast Recovery Rectifier

FSM154PL-TP 400V FSM155PL-TP 600V FSM157PL-TP 1000V

# Speed Meets High Performance in MCC's 1.5 Amp Fast Recovery Rectifier