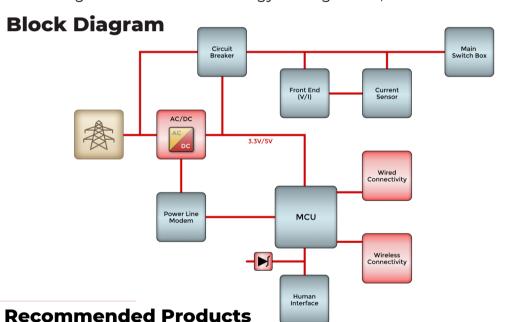

## Key Design Considerations

- Accuracy and precision
- Communication
- Security
- Durability
- User interface
- Power quality measurement
- Tamper detection
- Maintenance
- Energy harvesting

AC/DC

**Surge Protection** 