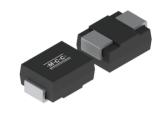

### **3000W TVS DIODE**

#### **Features**

- 3000W peak pulse powerSpace-saving SMB (DO-214AA) package
- Low thermal resistance
- 58V reverse standoff voltage
- Application versatility

# Compact SMB Package

### **Product Attributes, Parametrics & Datasheets**

| Product      | Туре | Package | Peak PulsePower<br>DissipationPPPM | Peak<br>ReverseWorking<br>VoltageVRWM | Mounting<br>Type           | Datasheet   |
|--------------|------|---------|------------------------------------|---------------------------------------|----------------------------|-------------|
| 3.0SMBJS58CA | TVS  | SMB     | 3000W                              | 58V                                   | Surface-<br>Mount<br>(SMD) | <u>Info</u> |