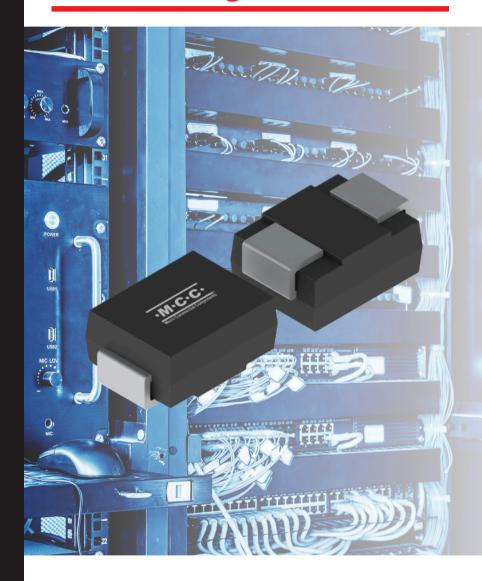

### **3000W TVS DIODE**



#### **Features**

- 3000W peak pulse powerSpace-saving SMB (DO-214AA) package
- Low thermal resistance
- 58V reverse standoff voltage
- Application versatility



### **Benefits**

Industry-leading 3000W power rating delivers maximum surge protection in a compact package.

Optimized thermal resistance enables efficient heat dissipation and uncompromising reliability.

## **Applications**



Power supply protection systems



Network infrastructure equipment



Surge protection in home appliances

# **MCC's 3000W TVS: Robust & Reliable Surge Protection**



# **Enhanced Thermal Performance**





# Compact SMB Package



### **Product Attributes, Parametrics & Datasheets**

| Product      | Туре | Package | Peak PulsePower<br>DissipationPPPM | Peak<br>ReverseWorking<br>VoltageVRWM | Mounting<br>Type           | Datasheet   |
|--------------|------|---------|------------------------------------|---------------------------------------|----------------------------|-------------|
| 3.0SMBJS58CA | TVS  | SMB     | 3000W                              | 58V                                   | Surface-<br>Mount<br>(SMD) | <u>Info</u> |

## **Applications:**



Industrial

- Power supply protection systems
- Motor control circuits
- Heavy machinery



**Telecommunications** 

- Base stations
- Network infrastructure equipment
- Factory automation equ