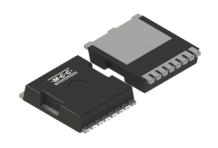

### **150V N-CHANNEL MOSFET**

# Low Losses & Low RDS(on) in TOLL Package

### **Product Attributes, Parametrics & Datasheets**

| Product      | Туре                      | Package | Drain-<br>SourceVoltage<br>VDS | Drain-<br>SourceOn-<br>Resistance(ma<br>x.)RDS(ON) | Mounting<br>Type        | Datasheet   |
|--------------|---------------------------|---------|--------------------------------|----------------------------------------------------|-------------------------|-------------|
| MCTL4D0N15YH | N-Channel<br>Power MOSFET | TOLL-8L | 150V                           | 4mΩ                                                | Surface-<br>Mount (SMD) | <u>Info</u> |