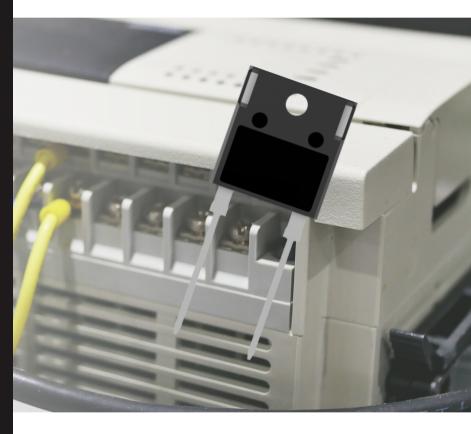

#### **Features**

- Provides efficient power switching
- Low reverse leakage current
- High surge current capability
- Low forward voltage drop
- Ideal for use as an output rectifier, freewheeling diode, or boost diode in HF applications
- Enhances system reliability and reduces downtime
- TO-247AD package

## Meet MCC's Super-Fast Recovery Rectifiers for Efficient High-Current Switching

MUR6040B MUR3060BS

Choose from Two New High Performers in TO-247AD Package