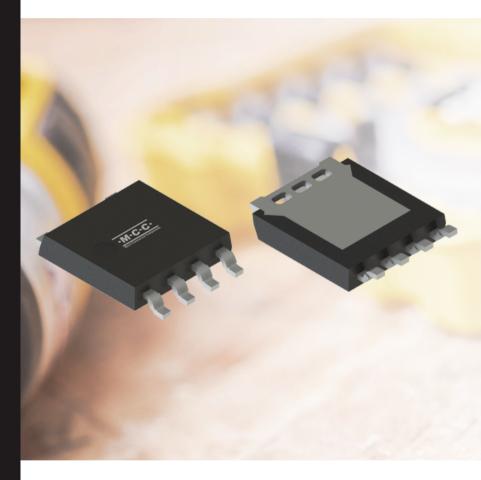

# 40V N-CHANNEL POWER MOSFET

#### **Features**

- Advanced split-gate trench (SGT) technology boosts performance
- Low RDS(on) of 0.62mΩ ensures minimal energy consumption
- Capable of handling operating junction temperatures up to 175°C
- Excellent performance in demanding thermal environments
- Compact LFPAK56E package provides a space-saving solution

### **Product Attributes, Parametrics & Datasheets**

| <u>Product</u> | Туре                         | Package  | Drain-Source<br>Voltage VDS | Drain-Source<br>On-Resistance<br>RDS(ON) (max.) | Mounting Type          | <u>Datasheet</u> |
|----------------|------------------------------|----------|-----------------------------|-------------------------------------------------|------------------------|------------------|
| MCACLF320N04Y  | N-Channel<br>Power<br>MOSFET | LFPAK56E | 40V                         | 0.62mΩ                                          | Surface-Mount<br>(SMD) | <u>Info</u>      |