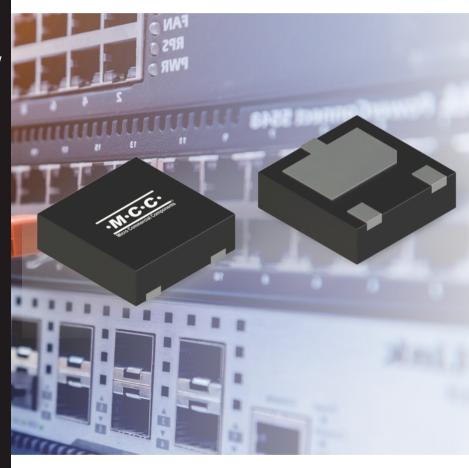

#### **Features**

- High peak pulse power (PPK): 5000W
- Voltage selection: VRWM 15V or 24V

- Low clamping voltage: 24V to 60V
  Package: Compact DFN2020-3L
  IEC 61000-4-2 (ESD) Immunity Test:
  - Air discharge: ±30kV
  - Contact discharge: ±30kV
- IEC 61000-4-5 (Lightning): Withstands 120-200A (8/20µs)

15V & 24V ESD Diodes offer high-power protection with 5000V peak pulse power and versatile 15V/24V working voltages, ensuring robust defense against voltage spikes in critical applications.

Their compact DFN2020-3L package provides space-saving flexibility while meeting stringent IEC standards, guaranteeing reliable performance and exceeding expectations for ESD protection.

# **Get High IPP ESD Protection in a** Compact DFN2020-3L **Package**