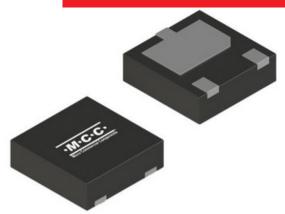

#### **Features**

- High peak pulse power (PPK): 5000W
- Voltage selection: VRWM 15V or 24V

- Low clamping voltage: 24V to 60V
  Package: Compact DFN2020-3L
  IEC 61000-4-2 (ESD) Immunity Test:
  - Air discharge: ±30kV
  - Contact discharge: ±30kV
- IEC 61000-4-5 (Lightning): Withstands 120-200A (8/20µs)

15V & 24V ESD Diodes offer high-power protection with 5000V peak pulse power and versatile 15V/24V working voltages, ensuring robust defense against voltage spikes in critical applications.

Their compact DFN2020-3L package provides space-saving flexibility while meeting stringent IEC standards, guaranteeing reliable performance and exceeding expectations for ESD protection.

# **Get High IPP ESD Protection in a** Compact DFN2020-3L **Package**