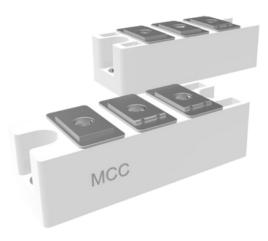

Each diode is integrated into the D2 package, reducing overall board size and cost while opening up design possibilities where space is limited.

## Maximize Power Efficiency with MCC's Glass Passivated Diode Modules

MD240C08D2-BP MD240C12D2-BP MD240C16D2-BP MD240C18D2-BP