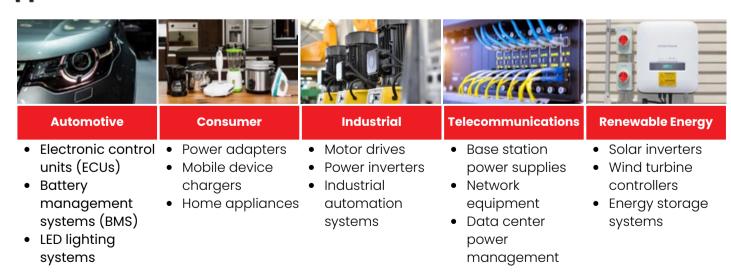

-|-------------|
| MBRP10100Q | Schottky<br>Barrier<br>Rectifier | DFN5060 | 100V                                  | 10A                                          | Surface-<br>Mount<br>(SMD) | <u>Info</u> |
| MBRP1560Q  | Schottky<br>Barrier<br>Rectifier | DFN5060 | 60V                                   | 15A                                          | Surface-<br>Mount<br>(SMD) | <u>Info</u> |
| MBR6200CTQ | Schottky<br>Barrier<br>Rectifier | DFN5060 | 200V                                  | 6A                                           | Surface-<br>Mount<br>(SMD) | <u>Info</u> |
| MBRP645CTQ | Schottky<br>Barrier<br>Rectifier | DFN5060 | 45V                                   | 6A                                           | Surface-<br>Mount<br>(SMD) | <u>Info</u> |

## **Applications:**



### **CONTACT MCC TO REQUEST A SAMPLE**