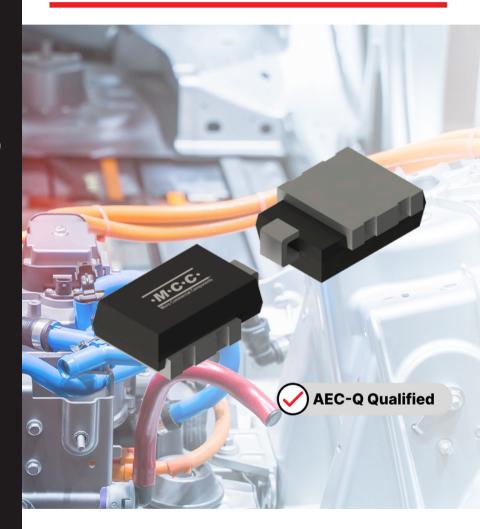

### **Benefits**

Our SM5S series TVS diodes are engineered to meet the demanding requirements of automotive applications.

SM5S30CAHE3, SM5S33CAHE3, SM5S36CAHE3, and SM5S18CAHE3 offer 3600W of peak pulse power handling capability in the compact DO-218AB package.

### **Applications**

Automotive Industrial

Consumer

## **Get Performance Optimized for** Load Dump in a DO-218AB SMD Package