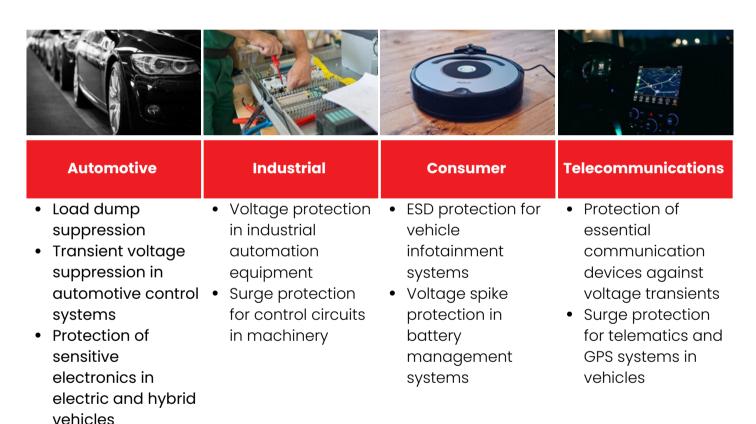

W                                                         | 33V                                    | Surface-Mount<br>(SMD) | <u>Info</u> |
| SM5S36CAHE3 | TVS Diode | DO-218AB | 3600W                                                         | 36V                                    | Surface-Mount<br>(SMD) | <u>Info</u> |
| SM5S18CAHE3 | TVS Diode | DO-218AB | 3600W                                                         | 18V                                    | Surface-Mount<br>(SMD) | <u>Info</u> |



# These TVS diodes offer a working voltage range of 10V to 36V



MCC Semi's TVS diodes offer a working voltage range of 10V to 36V, allowing for versatile use across different systems by accommodating a variety of essential electronic components and configurations.

### **Applications:**



### **CONTACT MCC TO REQUEST A SAMPLE**