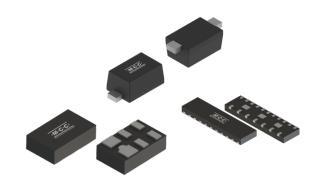

#### Features

- Low clamping voltage: max. 15V-25V
- Ultra-low capacitance: 0.25pF-0.4pF Proven quality through IEC 61000-4-2 (ESD) immunity test:
  - Air discharge protection: ±20kV -
  - Contact discharge protection: ±20kV - 30kV
- Meet IEC61000-4-5 (Lightning) standards: 4/12/3A (8/20µs)
- Versatility: available in SOD-523, CSP1610, and DFN5515 packages

### **Product Attributes, Parametrics & Datasheets**

| <u>Product</u> | Туре                        | Package    | Number of<br>Functions | Peak<br>Reverse<br>Working<br>Voltage<br>VRWM | Peak<br>Pulse<br>Current<br>IPP | Max.<br>Clamping<br>Voltage<br>VC | Mounting Type          | Datasheet   |
|----------------|-----------------------------|------------|------------------------|-----------------------------------------------|---------------------------------|-----------------------------------|------------------------|-------------|
| ESDULC3V3D5B   | ESD<br>Protection<br>Device | SOD-523    | 1                      | 3.3V                                          | 4A                              | 25V                               | Surface-Mount<br>(SMD) | <u>Info</u> |
| CSPSBULC3V3P6  | ESD<br>Protection<br>Device | CSP1610-6  | 2                      | 3.3V                                          | 12A                             | 16.5V                             | Surface-Mount<br>(SMD) | <u>Info</u> |
| ESDULC3V3PRB   | ESD<br>Protection<br>Device | DFN5515-18 | 8                      | 3.3V                                          | 3A                              | 15V                               | Surface-Mount<br>(SMD) | <u>Info</u> |