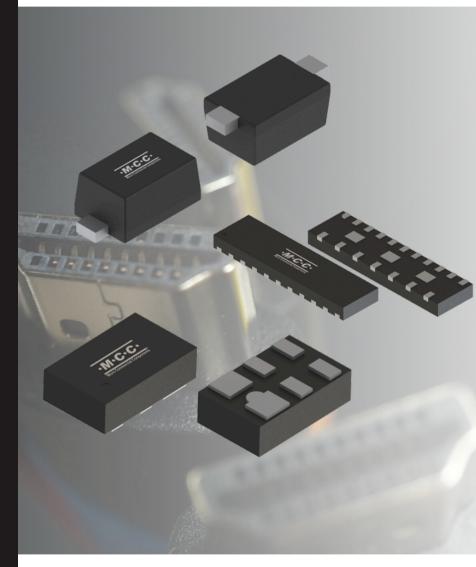

#### Features

- Low clamping voltage: max. 15V-25V
- Ultra-low capacitance: 0.25pF-0.4pF Proven quality through IEC 61000-4-2 (ESD) immunity test:
  - Air discharge protection: ±20kV -
  - Contact discharge protection: ±20kV - 30kV
- Meet IEC61000-4-5 (Lightning) standards: 4/12/3A (8/20µs)
- Versatility: available in SOD-523, CSP1610, and DFN5515 packages

### **Product Attributes, Parametrics & Datasheets**

| <u>Product</u> | Туре                        | Package    | Number of<br>Functions | Peak<br>Reverse<br>Working<br>Voltage<br>VRWM | Peak<br>Pulse<br>Current<br>IPP | Max.<br>Clamping<br>Voltage<br>VC | Mounting Type          | Datasheet   |
|----------------|-----------------------------|------------|------------------------|-----------------------------------------------|---------------------------------|-----------------------------------|------------------------|-------------|
| ESDULC3V3D5B   | ESD<br>Protection<br>Device | SOD-523    | 1                      | 3.3V                                          | 4A                              | 25V                               | Surface-Mount<br>(SMD) | <u>Info</u> |
| CSPSBULC3V3P6  | ESD<br>Protection<br>Device | CSP1610-6  | 2                      | 3.3V                                          | 12A                             | 16.5V                             | Surface-Mount<br>(SMD) | <u>Info</u> |
| ESDULC3V3PRB   | ESD<br>Protection<br>Device | DFN5515-18 | 8                      | 3.3V                                          | 3A                              | 15V                               | Surface-Mount<br>(SMD) | <u>Info</u> |