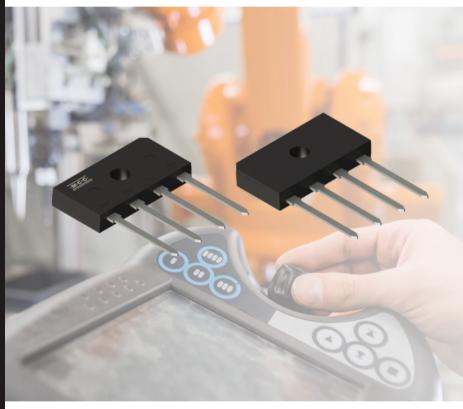

### **1000V Bridge Rectifiers**

|        | =          |
|--------|------------|
| - ( ジニ | $\equiv$ / |
|        |            |
|        |            |

#### Features

- High voltage capacity of 1000V Current ratings from 4A to 10A
- High thermal stability
- Low profile design
- Space-saving construction
- Cost-effective solution
- Compatible with GBU pin layout
- Compact JC package

## **MCC Unleashes Three 1000V Bridge Rectifiers** in Compact JC Package Series

# MCC Unleashes Three 1000V Bridge Rectifiers in Compact JC Package Series