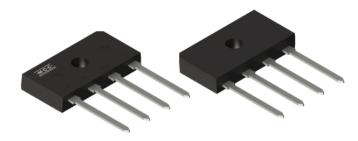

### **1000V Bridge Rectifiers**

|        | =          |
|--------|------------|
| - ( ジニ | $\equiv$ / |
|        |            |
|        |            |

#### Features

- High voltage capacity of 1000V Current ratings from 4A to 10A
- High thermal stability
- Low profile design
- Space-saving construction
- Cost-effective solution
- Compatible with GBU pin layout
- Compact JC package

## **MCC Unleashes Three 1000V Bridge Rectifiers** in Compact JC Package Series

# MCC Unleashes Three 1000V Bridge Rectifiers in Compact JC Package Series