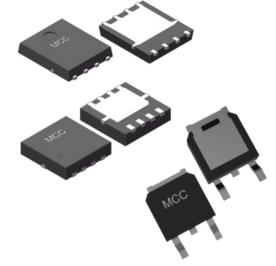

### AEC-Q101 qualified **Power MOSFET** Features Split-gate trench (SGT) MOSFET technology AEC-Q101 qualified Superior performance and functionality Flexibility in design with DPAK, DFN333, and DFN5060 packages Optimal power flow Reduced power losses Suitable for high-performance auto applications High-density cell design for ultralow RDS(on) Lead-free finish/RoHS-compliant

## Versatility and Performance in Three In-Demand Packages: DFN333, DFN5060, and DPAK

in 🖸

#### **Parametrics & Datasheets:**

| Product                   | ТҮРЕ                         | Package | Drain-Source<br>Voltage (VDS) | Current –<br>Continuous<br>Drain (Id) @<br>25C | Mounting Type          | Datasheet   |
|---------------------------|------------------------------|---------|-------------------------------|------------------------------------------------|------------------------|-------------|
| MCU75N06YHE3-TP           | N-Channel<br>Power<br>MOSFET | DPAK    | 60V                           | 75A                                            | Surface-Mount<br>(SMD) | <u>Info</u> |
| MCG60N06YHE3-TP           | N-Channel<br>Power<br>MOSFET | DFN3333 | 60V                           | 60A                                            | Surface-Mount<br>(SMD) | <u>Info</u> |
| <u>MCAC65N06YHE3 - TP</u> | N-Channel<br>Power<br>MOSFET | DFN5060 | 60V                           | 65A                                            | Surface-Mount<br>(SMD) | <u>Info</u> |