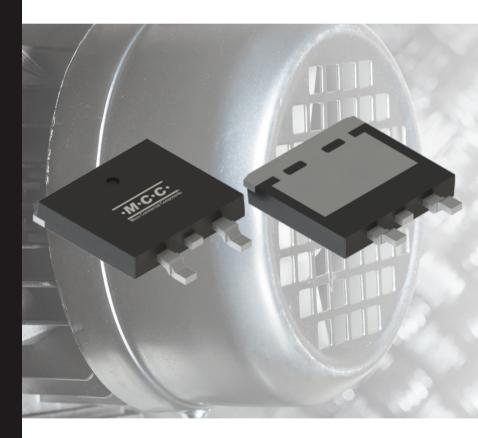

### **Features**

- Low forward voltage
- Low leakage current
- Reduced power losses and increased efficiency

  • Low profile TO-263AC package
- 1.7mm typical height
- D2PAK footprint compatibility for maximum versatility
- 600V working voltage
- Forward currents of 16A and 30A per device
- Single or dual common cathode configuration options

### **Benefits**

Minimize power losses and boost efficiency for a range of applications with low forward voltage and low leakage current.

A low-profile TO-263AC package with a height of only 1.7mm enables highdensity board designs in small spaces without sacrificing performance.

# Compact, Low-Profile **Design Meets Powerful Performance**