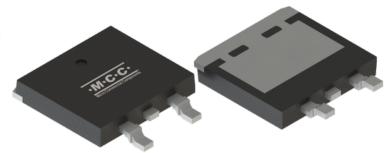

### **Features**

- Low forward voltage
- Low leakage current
- Reduced power losses and increased efficiency

  • Low profile TO-263AC package
- 1.7mm typical height
- D2PAK footprint compatibility for maximum versatility
- 600V working voltage
- Forward currents of 16A and 30A per device
- Single or dual common cathode configuration options

### **Benefits**

Minimize power losses and boost efficiency for a range of applications with low forward voltage and low leakage current.

A low-profile TO-263AC package with a height of only 1.7mm enables highdensity board designs in small spaces without sacrificing performance.

# Compact, Low-Profile **Design Meets Powerful Performance**