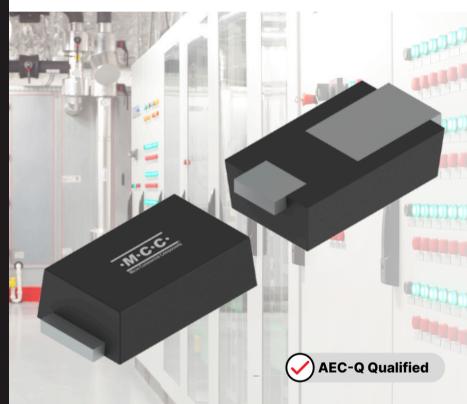

#### 100V & 150V Schottky Barrier Rectifiers

#### Features

- AEC-Q101 qualified
- Low forward voltage drop
- Low-profile package (typical height of 0.9mm)
- Minimal power losses
- Robust package integrity
- Excellent thermal stability
- Operating junction temperature up to 175°C