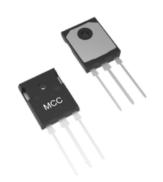

# 1200V SiC N-CHANNEL Power MOSFETs

SICW080N120Y-BP SICW080N120Y4 Package: TO-247-3 Package: TO-247-4

MCC'S NEW 1200V <u>SILICON</u>
<u>CARBIDE MOSFETS</u> ARE FAST,
RUGGED, AND CAPABLE.

# 1200V SiC N-Channel Power MOSFETs

SICW080N120Y-BP

SICW080N120Y4

### **Parametrics & Datasheets:**

| Product         | Туре           | Package  | Drain-<br>source<br>Voltage<br>(VDS) | Gate Source<br>Voltage<br>(VGSmax) | RDS(ON)<br>MAX | Continuous<br>Drain<br>Current (ID) | Datasheet        |
|-----------------|----------------|----------|--------------------------------------|------------------------------------|----------------|-------------------------------------|------------------|
| SICW080N120Y-BP | SiC<br>MOSFETs | TO-247-3 | 1200V                                | -8V/ +22V                          | 0.085          | 38A                                 | <u>Datasheet</u> |
| SICW080N120Y4   | SiC<br>MOSFETs | TO-247-4 | 1200V                                | -8V/ +22V                          | 0.085          | 39A                                 | <u>Datasheet</u> |