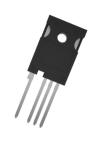

# 1200V SiC N-CHANNEL Power MOSFETs

SICW080N120Y-BP SICW080N120Y4 Package: TO-247-3 Package: TO-247-4

MCC'S NEW 1200V <u>SILICON</u>
<u>CARBIDE MOSFETS</u> ARE FAST,
RUGGED, AND CAPABLE.

# 1200V SiC N-Channel Power MOSFETs

SICW080N120Y-BP

SICW080N120Y4

### **Parametrics & Datasheets:**

| Product         | Туре           | Package  | Drain-<br>source<br>Voltage<br>(VDS) | Gate Source<br>Voltage<br>(VGSmax) | RDS(ON)<br>MAX | Continuous<br>Drain<br>Current (ID) | Datasheet        |
|-----------------|----------------|----------|--------------------------------------|------------------------------------|----------------|-------------------------------------|------------------|
| SICW080N120Y-BP | SiC<br>MOSFETs | TO-247-3 | 1200V                                | -8V/ +22V                          | 0.085          | 38A                                 | <u>Datasheet</u> |
| SICW080N120Y4   | SiC<br>MOSFETs | TO-247-4 | 1200V                                | -8V/ +22V                          | 0.085          | 39A                                 | <u>Datasheet</u> |